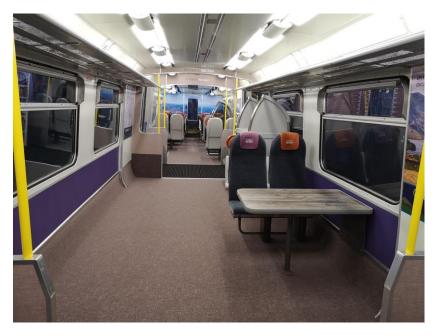

# **Arcola Hydrogen Fuel Cell Powered Train**

Arcola Energy leading consortium to deliver Scotland's first hydrogen powered train