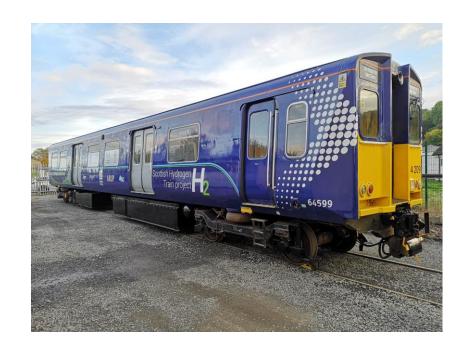

# **Arcola Hydrogen Fuel Cell Powered Train**

Arcola Energy leading consortium to deliver Scotland's first hydrogen powered train