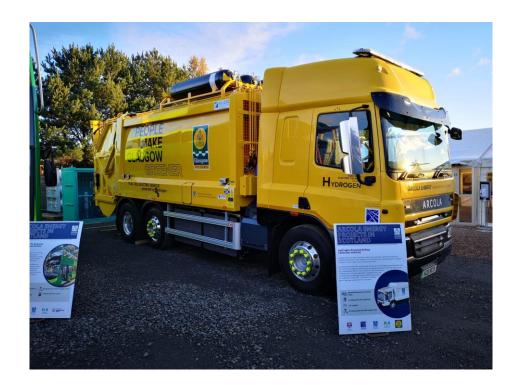

# **Arcola Hydrogen Fuel Cell Powered RCV**

## Fully hydrogen powered RCV solution