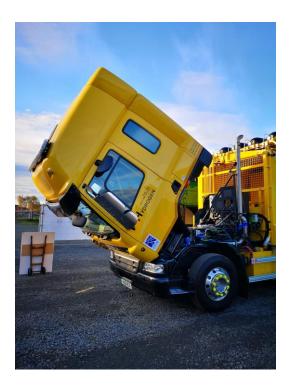

# **Arcola Hydrogen Fuel Cell Powered RCV**

## Fully hydrogen powered RCV solution