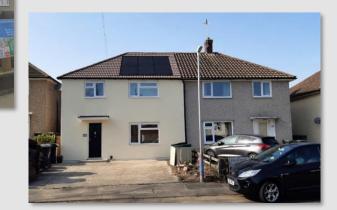

#### ✓ Fabric First

- Enhanced EWI system
- Triple glazed windows
- High Performance Doors
- Improved Ventilation
  - Aereco dcMEV system
- Renewables
  - In line solar PV system
- Performance monitoring
  - Switchee controls / display