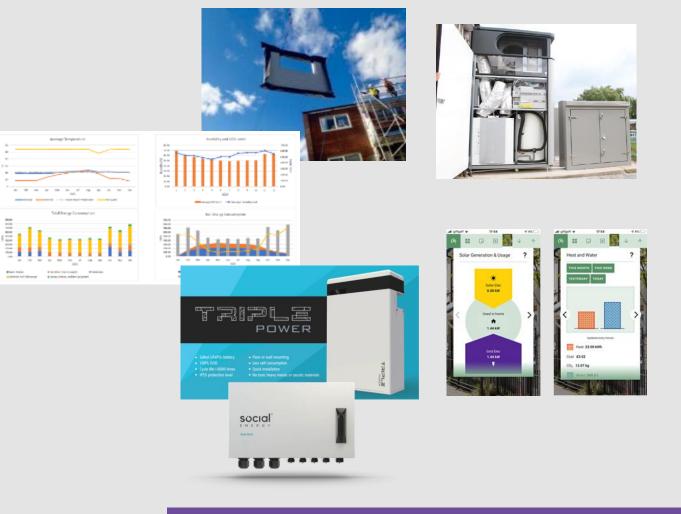

### **Next Steps - Innovation**

#### Solution

- Off-site manufacturing
- Walls / Roofs
- M&E Pods

Data and Customer Engagement

• Monitoring solutions

Smarter Technologies

- Smarter batteries / DSR
- Time of Use Tariffs