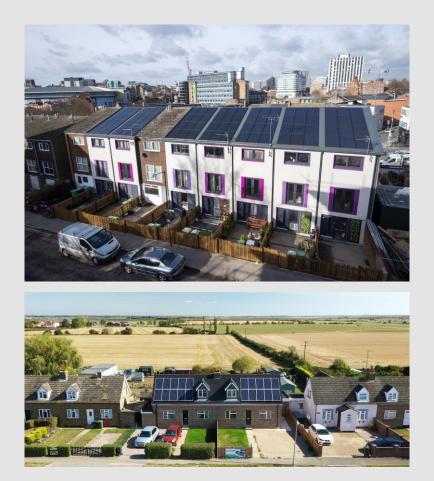

#### **SHDF Projects – Demonstrator**

- Clarion 60 Completed
- Value £4.5m (SHDF £2.25m)
- Wimpey No Fines
- Target of 50 kWh/m2 heat demand
- PAS2035 Compliance

| Property address              | SAP Rating (Section 12) |       | SAP Space heating<br>requirement |                      |  |
|-------------------------------|-------------------------|-------|----------------------------------|----------------------|--|
|                               | Before                  | After | Before                           | After                |  |
| 10 Norton Crescent, Tonbridge | 65.25                   | 88.04 | 143.66<br>kWh/m²/year            | 34.75<br>kWh/m²/year |  |
| 12 Norton Crescent, Tonbridge | 65.19                   | 88.9  | 144.04<br>kWh/m²/year            | 33.19<br>kWh/m²/year |  |

#### SHDF Projects – Wave 1

- Clarion 250 houses £9m (SHDF £2.7m)
- Places for People 127 houses £5m (SHDF £1.5m)
- Westminster CC 300 houses (surveys / options) SHDF £3m