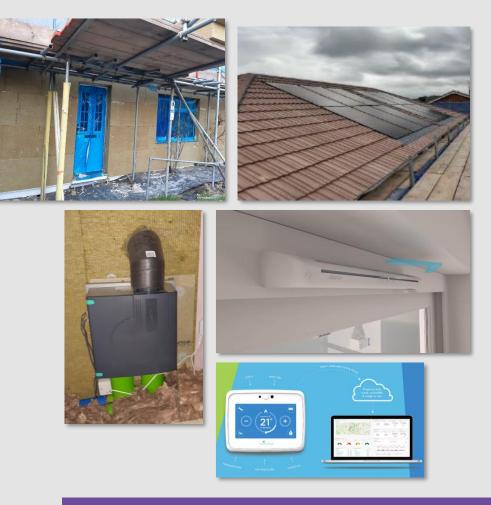

#### ✓ Fabric First

- Enhanced EWI system
- Triple glazed windows
- High Performance Doors
- Improved Ventilation
  - Aereco dcMEV system
- Renewables
  - In line solar PV system
- Performance monitoring
  - Switchee controls / display