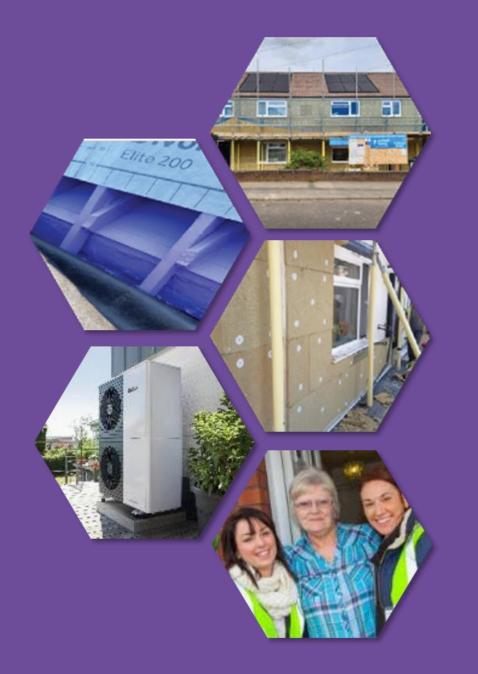

#### ✓ Fabric First

- Enhanced EWI system
- Triple glazed windows
- High Performance Doors
- Improved Ventilation
  - Aereco dcMEV system
- Renewables
  - In line solar PV system
- Performance monitoring
  - Switchee controls / display