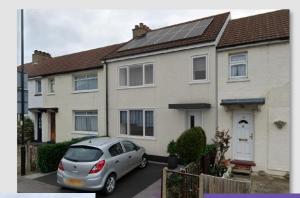

#### **SHDF Projects – Demonstrator**

- Clarion 60 Completed
- Value £4.5m (SHDF £2.25m)
- Wimpey No Fines
- Target of 50 kWh/m2 heat demand
- PAS2035 Compliance

| Property address              | SAP Rating (Section 12) |       | SAP Space heating<br>requirement |                      |  |
|-------------------------------|-------------------------|-------|----------------------------------|----------------------|--|
|                               | Before                  | After | Before                           | After                |  |
| 10 Norton Crescent, Tonbridge | 65.25                   | 88.04 | 143.66<br>kWh/m²/year            | 34.75<br>kWh/m²/year |  |
| 12 Norton Crescent, Tonbridge | 65.19                   | 88.9  | 144.04<br>kWh/m²/year            | 33.19<br>kWh/m²/year |  |