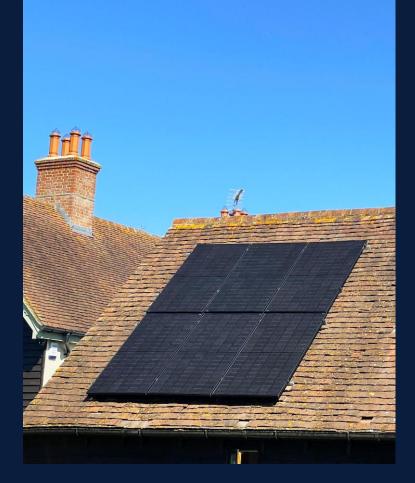

#### King's College Hospital English heritage protected building

King's College Hospital is an acute care facility managed by King's College Hospital NHS Foundation Trust. It was opened in 1840 in the disused St Clement Danes workhouse Our teamwas honoured to be trusted with the installation of the whole PV system and all labour required.