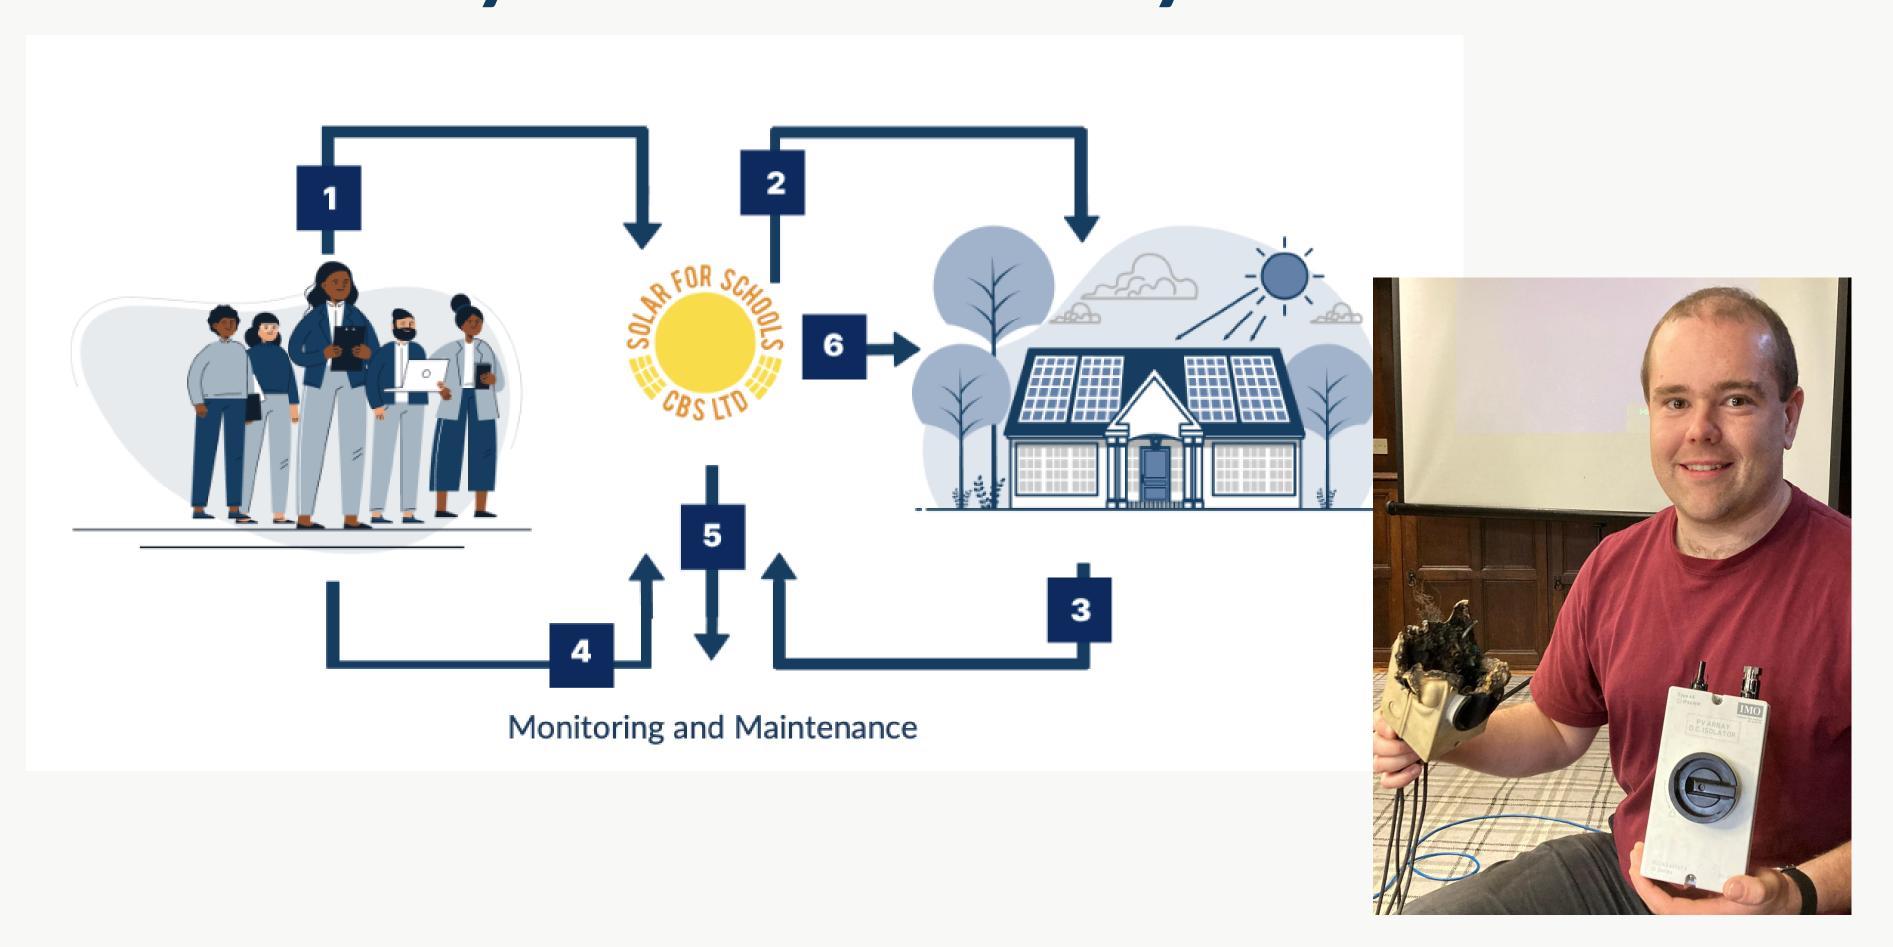

### Community Benefit Society Ltd. Solar for schools

Archbishop Holgate, built in September, is the largest system we have completed to date at: 460.1kW (plus existing system)

solar for schools