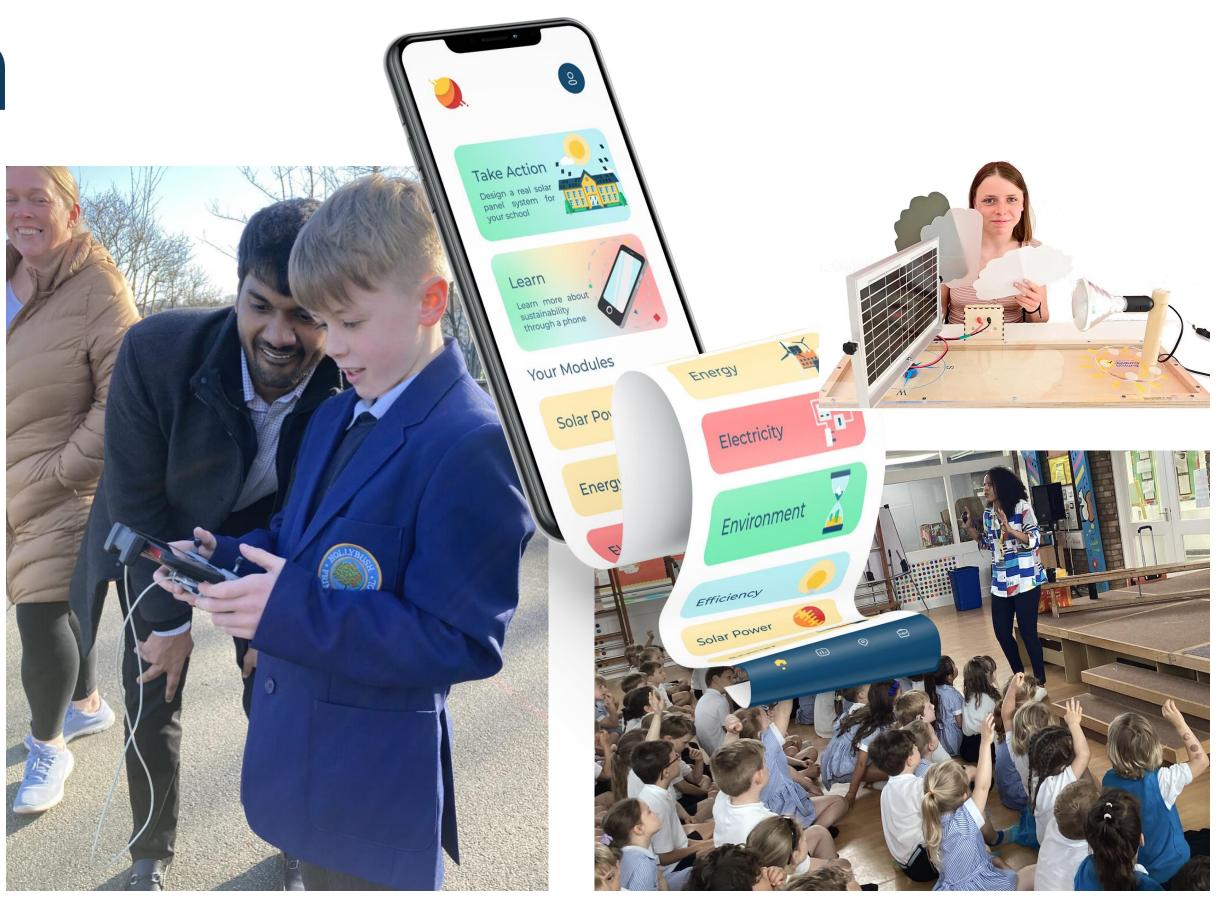

# Solar for Schools

We are on a mission to inspire the future generation in becoming more sustainable, through the solar power we install.







## Who we are

A growing family. ©

Now 20 people on UK Team

A diverse, committed and caring team of individuals.

## Paneliser





### Overview







## Education





### Community Benefit Society Ltd. Solar for schools





Archbishop Holgate, built in September, is the largest system we have completed to date at: 460.1kW (plus existing system)

solar for schools









































## Ethical Procurement

"In moving forward with our work supporting schools across the UK, we remain committed to maximising decarbonisation and increasing the benefits produced by our work. We are therefore offering schools the opportunity to have European and US manufactured solar modules sourced in their projects."

**Shannon Jackson, Solar for Schools** 





## Local Potential

### 3000 WM Maintained Schools

- 170,000 MWh (Mega Watt Hours)
- Power 45,000 homes per year
- Educate over one million children
- Save 60,000 Metric tons Carbon in year