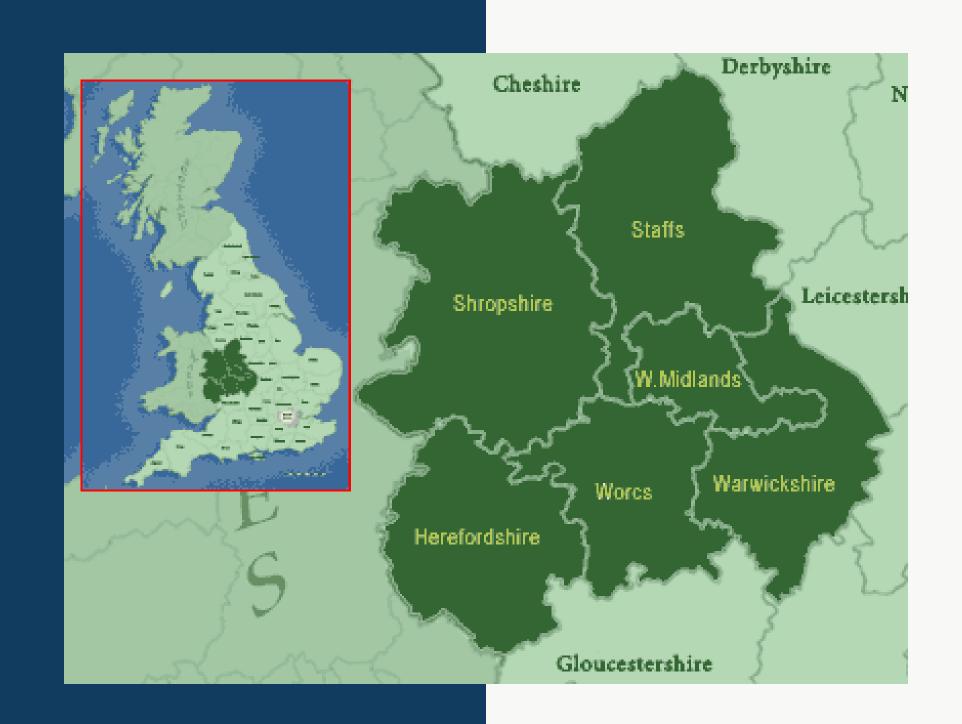

## Local Potential

### 3000 WM Maintained Schools

- 170,000 MWh (Mega Watt Hours)
- Power 45,000 homes per year
- Educate over one million children
- Save 60,000 Metric tons Carbon in year one!
- Grow 1 million tree seedlings for 10 years