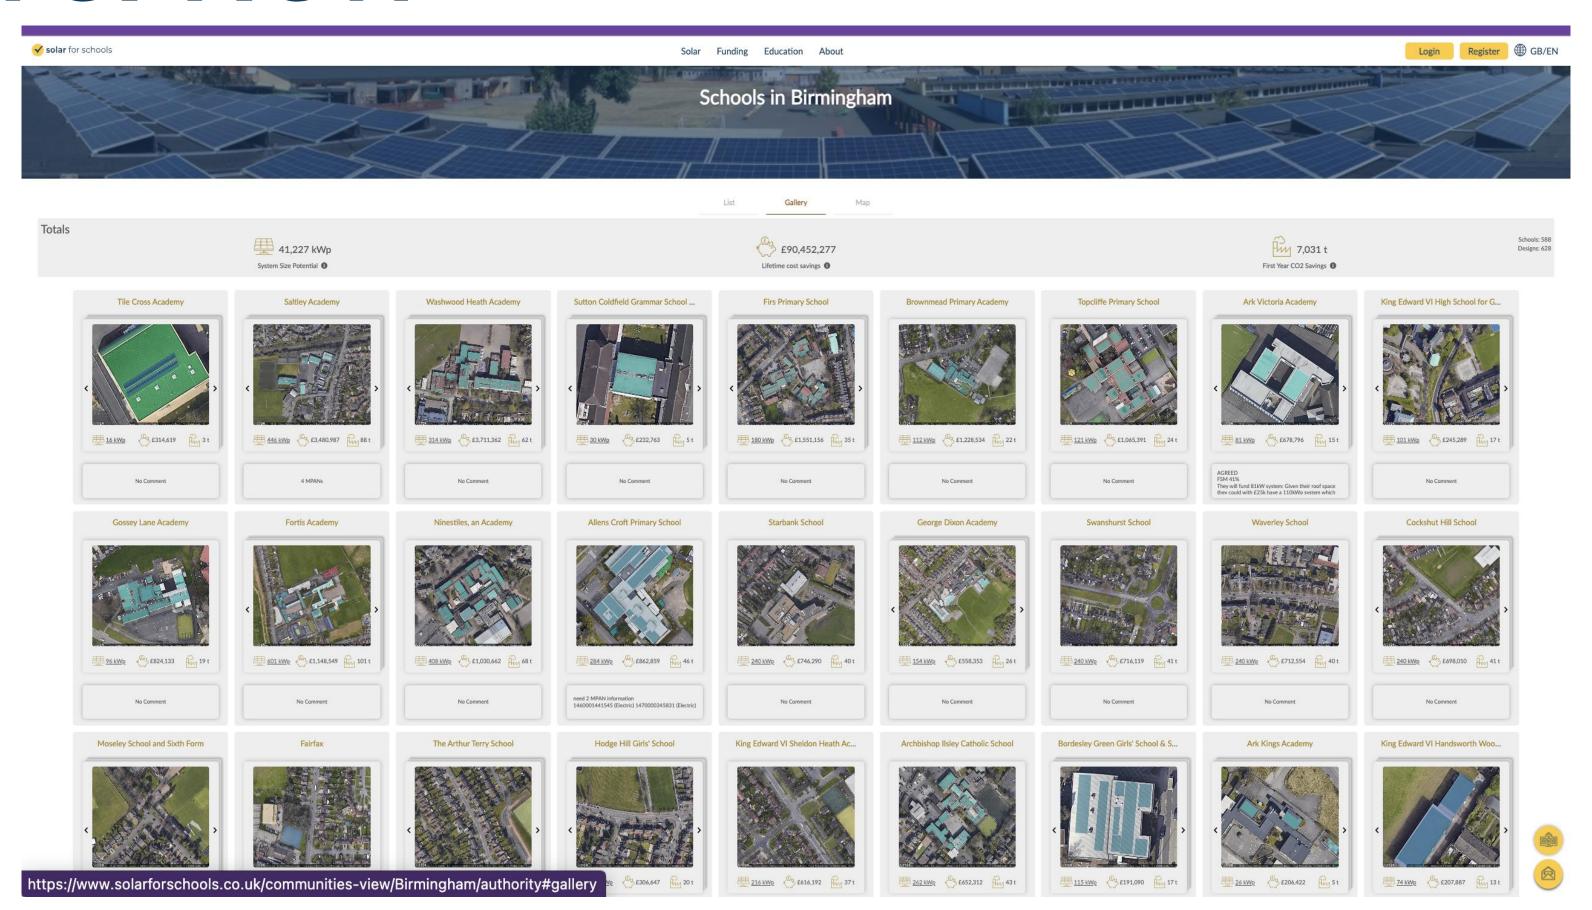

## Local Potential

### 3000 WM Maintained Schools

- 170,000 MWh (Mega Watt Hours)
- Power 45,000 homes per year
- Educate over one million children
- Save 60,000 Metric tons Carbon in year one!
- Grow 1 million tree seedlings for 10 years