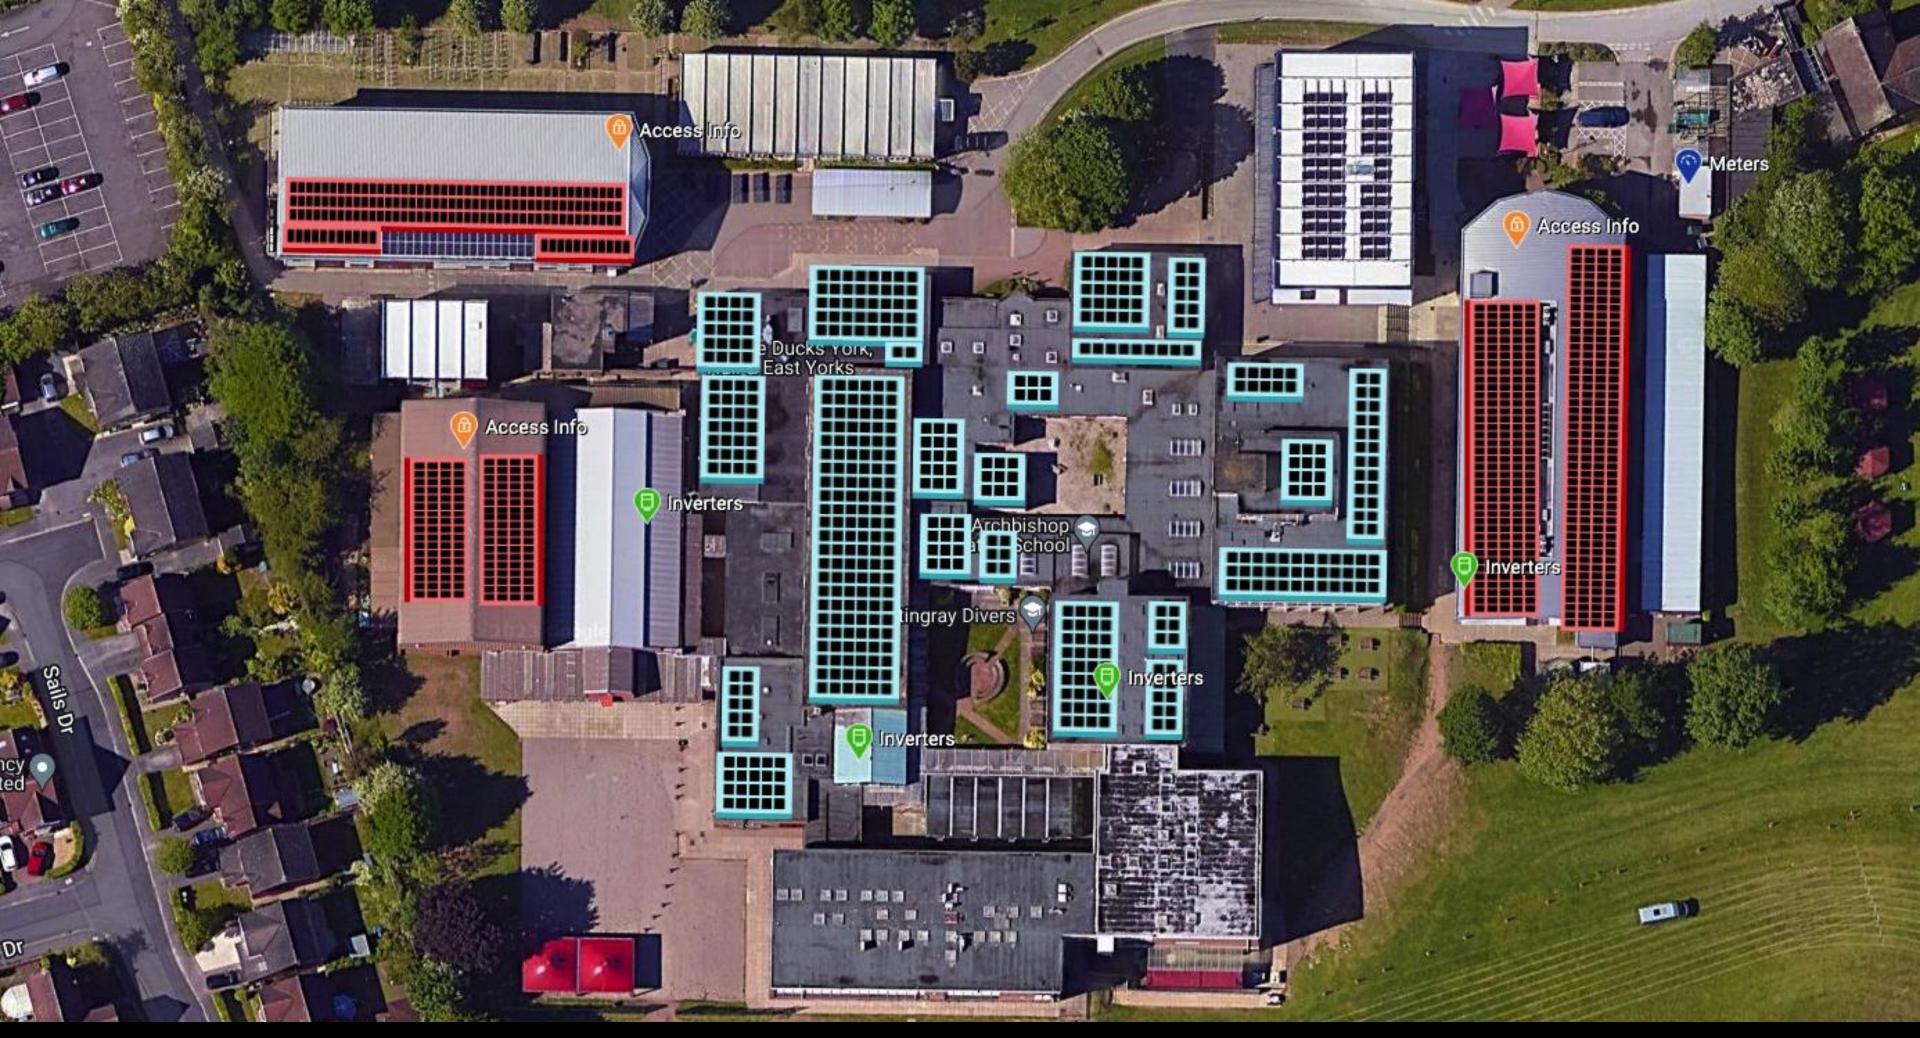

### Community Benefit Society Ltd. Solar for schools

Archbishop Holgate, built in September, is the largest system we have completed to date at: 460.1kW (plus existing system)

solar for schools