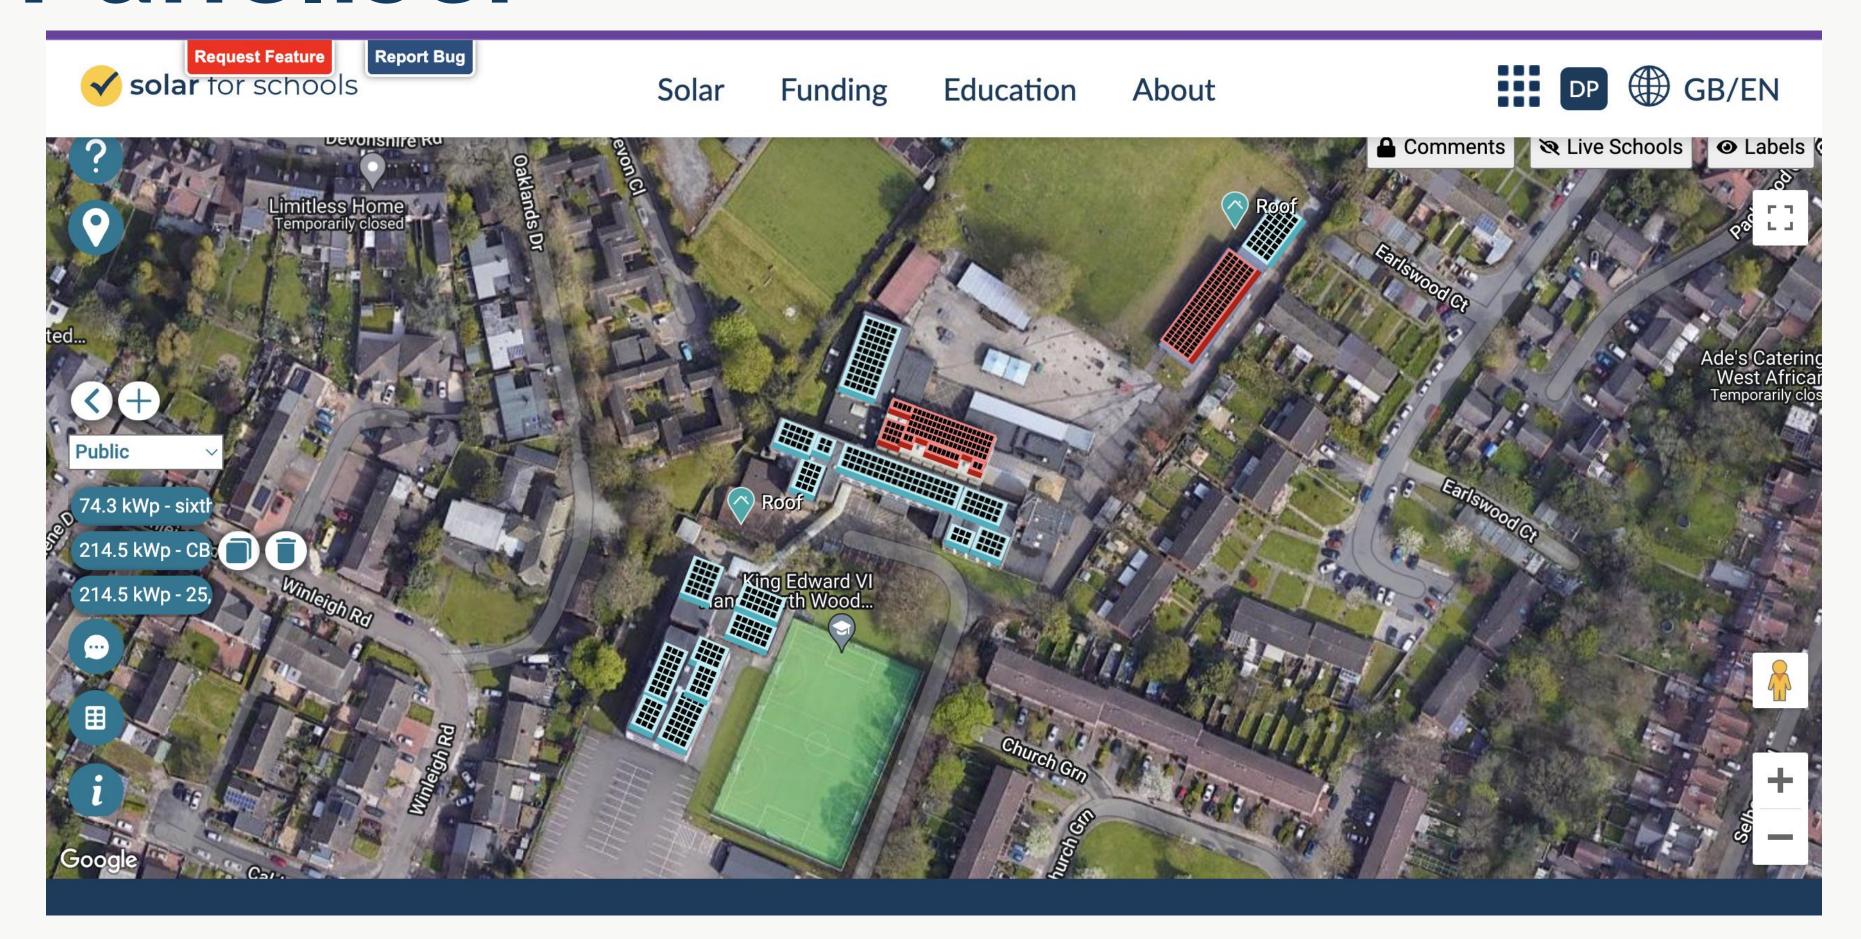

# Solar for Schools

We are on a mission to inspire the future generation in becoming more sustainable, through the solar power we install.







## Who we are

A growing family. ©

Now 20 people on UK Team

A diverse, committed and caring team of individuals.

## Paneliser





### Overview







## Education





### Community Benefit Society Ltd. Solar for schools





Archbishop Holgate, built in September, is the largest system we have completed to date at: 460.1kW (plus existing system)

solar for schools









































## Ethical Procurement

"In moving forward with our work supporting schools across the UK, we remain committed to maximising decarbonisation and increasing the benefits produced by our work. We are therefore offering schools the opportunity to have European and US manufactured solar modules sourced in their projects."

**Shannon Jackson, Solar for Schools** 





## Local Potential

### 3000 WM Maintained Schools

- 170,000 MWh (Mega Watt Hours)
- Power 45,000 homes per year
- Educate over one million children
- S